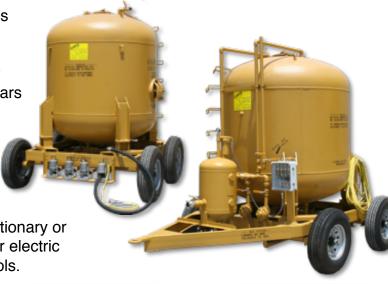

## **Clemtex Bulk Blast Machines**

Clemtex Bulk Blasting Machines are designed for *Maximum Production* and *Minimum Maintenance*. Our *Heavy Duty Construction* provides many years of service life. These units are available in three standard sizes: 60, 120, and 160 cubic foot capacity of blasting abrasive, and may be outfitted for 1 to 4 blasters.

Units may be purchased as stationary or portable, with pneumatic (air) or electric NIOSH approved remote controls.

Standard Moisture Extractor

Save and Easy Pop
Up Valve Loading

Safety Operator Control Valves