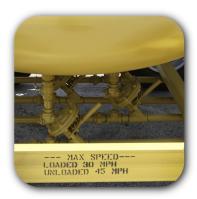

## **Clemtex Bulk Blast Machines**

Clemtex Bulk Blasting Machines are designed for *Maximum Production* and *Minimum Maintenance*. Our *Heavy Duty Construction* provides many years of service life. These units are available in three standard sizes: 60, 120, and 160 cubic foot capacity of blasting abrasive, and may be outfitted for 1 to 4 blasters.